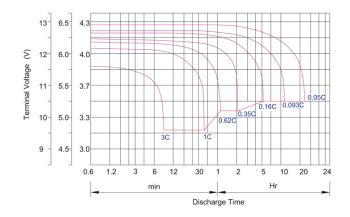

## Discharge characteristics 25°C (77°F)

### Constant Current Discharge Rating Amperes @ 25°C (77°F)

| F.V/Time |       |       | 15M   |       |       |      |       |      |      |      |       |       |
|----------|-------|-------|-------|-------|-------|------|-------|------|------|------|-------|-------|
| 10.5     | 146.4 | 107.9 | 89.79 | 60.12 | 34.93 | 19.5 | 14.14 | 11.6 | 9.49 | 6.66 | 5.610 | 2.888 |