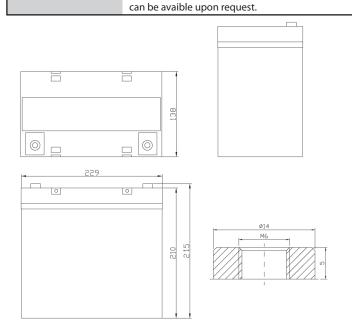

| Specifications |                                  |                             |  |  |  |  |  |  |
|----------------|----------------------------------|-----------------------------|--|--|--|--|--|--|
| No             | ominal Voltage                   | 12V                         |  |  |  |  |  |  |
| Rated Ca       | pacity (20 hour rate)            | 55Ah                        |  |  |  |  |  |  |
| Dimension      | Total Height<br>(with terminals) | 215mm (8.471 inches)        |  |  |  |  |  |  |
|                | Height                           | 210mm (8.274 inches)        |  |  |  |  |  |  |
|                | Length                           | 229mm (9.0226 inches)       |  |  |  |  |  |  |
|                | Width                            | 138mm (5.4372 inches)       |  |  |  |  |  |  |
|                | Weight                           | Approx. 17.20 kg (37.84lbs) |  |  |  |  |  |  |