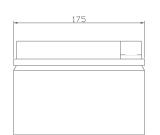

| Specifications |                                  |                           |  |  |  |  |  |  |
|----------------|----------------------------------|---------------------------|--|--|--|--|--|--|
| No             | ominal Voltage                   | 12V                       |  |  |  |  |  |  |
| Rated Ca       | pacity (20 hour rate)            | 26Ah                      |  |  |  |  |  |  |
| Dimension      | Total Height<br>(with terminals) | 125mm (4.925 inches)      |  |  |  |  |  |  |
|                | Height                           | 125mm (4.925 inches)      |  |  |  |  |  |  |
|                | Length                           | 166mm (6.540 inches)      |  |  |  |  |  |  |
|                | Width                            | 175mm (6.895 inches)      |  |  |  |  |  |  |
|                | Weight                           | Approx. 8.10kg (17.82lbs) |  |  |  |  |  |  |