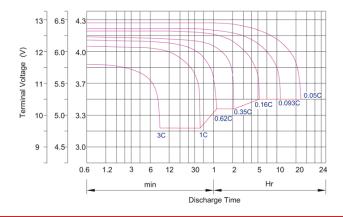

---------|---------------------------|--|--|--|--|--|--|
| No             | ominal Voltage                   | 12V                       |  |  |  |  |  |  |
| Rated Ca       | pacity (20 hour rate)            | 26Ah                      |  |  |  |  |  |  |
| Dimension      | Total Height<br>(with terminals) | 125mm (4.925 inches)      |  |  |  |  |  |  |
|                | Height                           | 125mm (4.925 inches)      |  |  |  |  |  |  |
|                | Length                           | 166mm (6.540 inches)      |  |  |  |  |  |  |
|                | Width                            | 175mm (6.895 inches)      |  |  |  |  |  |  |
|                | Weight                           | Approx. 8.10kg (17.82lbs) |  |  |  |  |  |  |

## Discharge characteristics 25°C (77°F)



### Charge characteristic Curve for standby use



This information is generally descriptive only and is not intended to make or imply any representation, guarantee or warranty with respect to any cells and batteries.

Cell and battery designs/specification are subject to modification without notice. Contact U.B.S. UNION BATTERY

SERVICE for the latest information.



www.zenithdcbattery.com