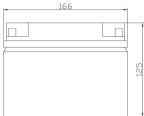

| Specifications |                                  |                           |  |  |  |  |  |  |
|----------------|----------------------------------|---------------------------|--|--|--|--|--|--|
| No             | ominal Voltage                   | 12V                       |  |  |  |  |  |  |
| Rated Ca       | pacity (20 hour rate)            | 26Ah                      |  |  |  |  |  |  |
| Dimension      | Total Height<br>(with terminals) | 125mm (4.925 inches)      |  |  |  |  |  |  |
|                | Height                           | 125mm (4.925 inches)      |  |  |  |  |  |  |
|                | Length                           | 166mm (6.540 inches)      |  |  |  |  |  |  |
|                | Width                            | 175mm (6.895 inches)      |  |  |  |  |  |  |
|                | Weight                           | Approx. 8.10kg (17.82lbs) |  |  |  |  |  |  |